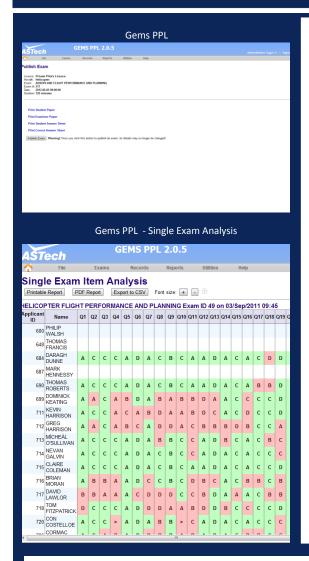

#### **Generating Reports**

GEMS PPL can generate a range of statistical reports on candidate and examination performance, including:

- Single Applicant Report
- Single Exam Analysis
- Exam Item Analysis
- Subject Analysis
- Flight School Analysis