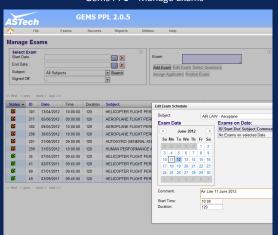

## Gems PPL - Manage Exams

#### **Generating Exams**

A number of different examination papers are created when an exam is published. These are:

- Student Question Paper
- Student Answer Sheet (An answer sheet in a form which may be used with the GEMS OMR product for automatic correction of papers)
- Correct Answer Sheet for the examiner's use
- Examiner question paper, which contains not only the questions, but also indicates the correct answer and the appropriate weighting to apply to each question