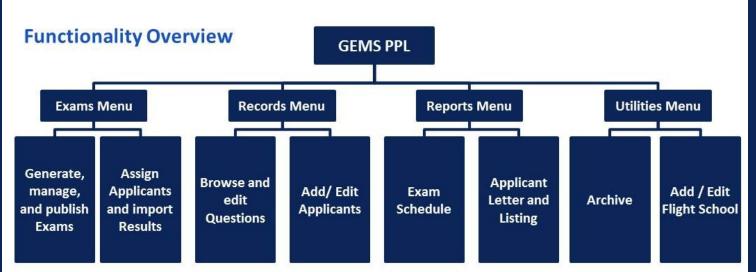

## **Functionality**

All functions in GEMS PPL are accessed through an intuitive web interface. Some of the features of GEMS PPL are:

- Web application hosted on customer's corporate intranet
- Compatible with GEMS OMR for automatic correction of exams
- Automatic grading of exams
- Ability to produce question papers and answer sheets for students, and correct answer sheets and examiner copies of the question paper for examiners
- Extensive analysis and reporting features, including:
  - ♦ Exam Item Analysis
  - ♦ Subject Analysis
  - ♦ Flight School Analysis

#### **Adding Applicants**

Applicants may be added to the GEMS PPL Database at any time. GEMS PPL allows you to store the following details about exam applicants:

- Their personal details (date of birth, gender, postal address)
- Their licencing number
- Their flight school

#### **Generating Exams**

A number of different examination papers are created when an exam is published. These are:

- Student Question Paper
- Student Answer Sheet (An answer sheet in a form which may be used with the GEMS OMR product for automatic correction of papers)
- Correct Answer Sheet for the examiner's use
- Examiner question paper, which contains not only the questions, but also indicates the correct answer and the appropriate weighting to apply to each question

#### **Generating Results Letters**

GEMS PPL can automatically produce letters to applicants advising them of their results in each sitting of an exam. The percentage result and status (pass/fail) is shown for each subject. The exact format of the result letters can be customised by ASTech.

#### **Generating Reports**

GEMS PPL can generate a range of statistical reports on candidate and examination performance, including:

- Single Applicant Report
- Single Exam Analysis
- Exam Item Analysis
- Subject Analysis
- Flight School Analysis