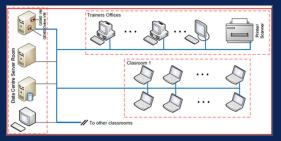

#### **GEMS Online Exam Architecture**

#### **Deployment**

GEMS Online Exam may be deployed in two different scenarios: fixed and portable. In the fixed scenario, the assessment is hosted on a server on a local network, and both the supervisor and students log onto the server from the assessment centre. The assessment supervisor logs on using a laptop or desktop computer; student devices may be computers or tablet devices.

In the portable scenario, the assessment is hosted on a Virtual Machine (VM) running on a suitably specified laptop computer. The assessment supervisor establishes a local network using a wireless router, and students take the assessment using wireless-enabled laptop computers or tablet devices.