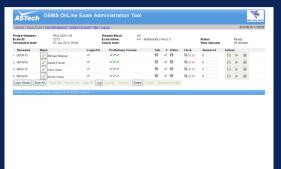

#### **GEMS Online Administration Tool**

#### **Exam Monitor**

GEMS Online Exam allows an exam administrator to follow the progress of each candidate throughout the exam. The administrator can see the time remaining to a candidate, and the number of questions he or she has answered, at all times. If a candidate is inactive for a period, or his or her device fails, the administrator is immediately informed. This allows any issues that might arise during the exam sitting to be resolved.

Once the examination is over, the results and grades for all candidates are immediately available to the administrator. The administrator can also view a list of any "problem" questions (those answered incorrectly by a significant percentage of candidates) that arose during the course of the exams.