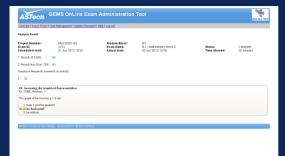

### **GEMS Online Analysis Results**

Once the examination is over, the administrator has immediate access to the examination results, including candidate score and an analysis of the questions used in the examination. Additionally, complete descriptions of each candidate's completed exam can be exported to a specified location for future archiving.

Once the examination is over, the results and grades for all candidates are immediately available to the administrator. The administrator can also view a list of any "problem" questions (those answered incorrectly by a significant percentage of candidates) that arose during the course of the exams.